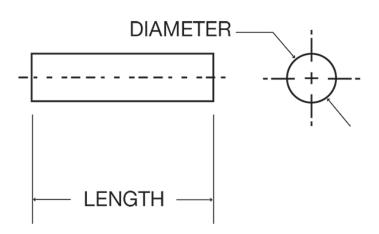

## **Specifications**

| Model            | SP-22             |
|------------------|-------------------|
| Outside Diameter | .0739/.0743"      |
| Length           | .1528/.1575"      |
| Material         | Polished/Ruby Rod |